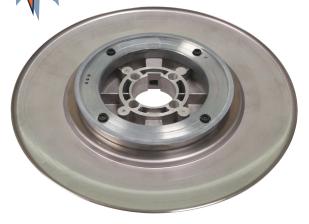

## EE780022 Spindle Disc Assembly (Pre-Balanced with Coated Reserve Pan)

Top View

**Bottom View** 