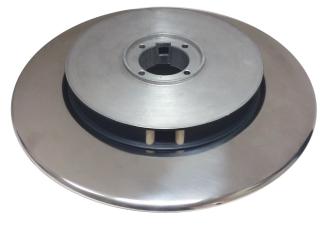

## EE780022 Spindle Disc Assembly (Pre-Balanced with Coated Reserve Pan)

Top View

**Bottom View** 